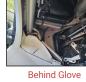

### **Device Placement**

- Find stable location to hide REVO.
- Use Velcro and zip-ties to secure
- Login and confirm location

NOTE: Every vehicle is different, relocate device if necessary. Be sure the device has good line of sight to the sky with no metal obstructions directly above it.

Under Dashboard

Compartment

**Under Center Console** 

Below Bench Seat