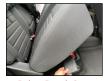

### **Device Placement**

- Find stable location to hide REVO.
- Use Velcro and zip-ties to secure
- Login and confirm location

NOTE: Every vehicle is different, relocate device if necessary. Be sure the device has good line of sight to the sky with no metal obstructions directly above it.

Under Dashboard

Compartment

**Under Center Console** 

Below Bench Seat