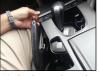

### **Device Placement**

- Find stable location to hide REVO.
- Use Velcro and zip-ties to secure
- Login and confirm location

NOTE: Every vehicle is different, relocate device if necessary. Be sure the device has good line of sight to the sky with no metal obstructions directly above it.