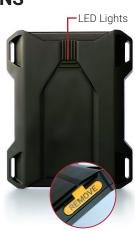

# **REVO 3.0 ACTIVATION INSTRUCTIONS**

# Activation is as Easy as 1, 2, 3

- Remove the Yellow Activation Key LED will illuminate for ~ 30 seconds
- 2 Secure in vehicle and go!
- (3) Login and confirm location

#### **DEVICE MUST BE ACTIVATED OUTDOORS!**

Remove Activation Key, LED lights come on