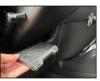

### **Device Placement**

- Find stable location to hide REVO.
- Use Velcro and zip-ties to secure
- Login and confirm location

NOTE: Every vehicle is different, relocate device if necessary. Be sure the device has good line of sight to the sky with no metal obstructions directly above it.

Under Dashboard

Compartment

**Under Center Console** 

Below Bench Seat